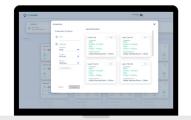

## FLEET MANAGEMENT DASHBOARD

User friendly dashboard allows for: grouping and scheduling your devices, speed and CFM adjustments, Notifications for filter life, disruptions in power and functionality.