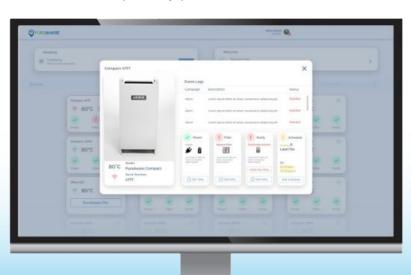

# FILTER NOTIFICATIONS

Monitor your filters, predict when they will require replacement, get notified when replacements are due, and track filter orders.

### **MONITOR**

Monitor filter status and track total filter run time and flow volume.

#### **PREDICT**

Know when you'll need to replace your filters based on measured usage.

#### **NOTIFY**

Get text and email notifications when filter replacements are needed.

#### **TRACK**

Track filter orders and mark filter changes to better manage your fleet.

BOX Pure Air 145 King Street, suite 131 Charleston, SC 29401 843.637.3915

boxpureair.com