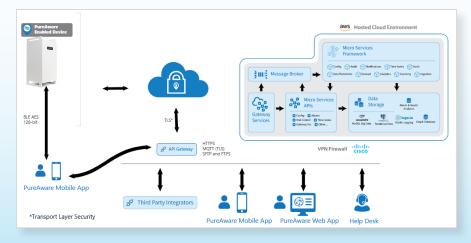

ement scheduled to run for 10 hours/day, at an energy cost of \$0.13/kwh, monthly savings would be \$3.32

### **FILTER SAVINGS**

Reduced filter costs related to air purifier run time - Occupancy-based scheduling extends the life of your air purifier filters by turning on AirBox air purifiers only when needed. Users can provide comprehensive protection while still reducing costs.



MANHOUR SAVINGS

\$16.80

PER MONTH<sup>‡</sup>

‡ Assuming 2 min per day per unit and a conservative \$35,000 salary for a maintenance manager.



## AIR PURIFIER SCHEDULING

Schedule your fleet of air purifiers automatically and remotely with complete control over every one in your fleet. Place all of your portable air purifiers on the same schedule with the touch of a button.





## PLATFORM ARCHITECTURE







# FILTER NOTIFICATIONS

Monitor your filters, predict when they will require replacement, get notified when replacements are due, and track filter orders.



### **MONITOR**

Monitor filter status and track total filter run time and flow volume.



#### **PREDICT**

Know when you'll need to replace your filters based on measured usage.



#### **NOTIFY**

Get text and email notifications when filter replacements are needed.



#### **TRACK**

Track filter orders and mark filter changes to better manage your fleet.



BOX Pure Air 145 King Street, suite 131 Charleston, SC 29401 843.637.3915

boxpureair.com