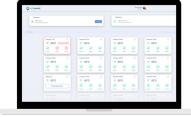

## FLEET MANAGEMENT DASHBOARD

User friendly dashboard allows for: grouping and scheduling your devices, speed and CFM adjustments, Notifications for filter life, disruptions in power and functionality.

## AIR PURIFIER SCHEDULING

Schedule your fleet of air purifiers automatically and remotely with complete control over every one in your fleet. Place all of your portable air purifiers on the same schedule with the touch of a button.