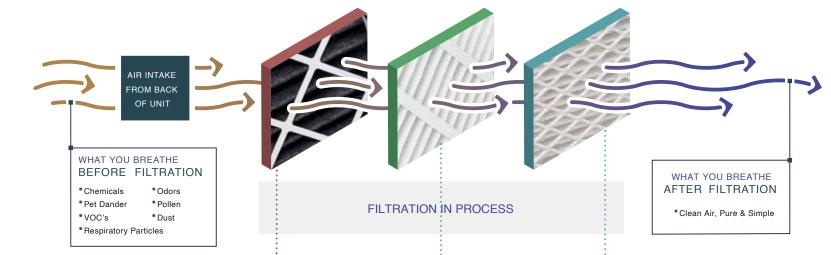

# STATE-OF-THE-ART **AIR FLOW & FILTRATION**

**ODOR** SHIELD

ACTIVATED CARBON FILTER

When passing through the Activated Carbon Filter the air is cleansed of Chemicals, Volatile Organic Compounds (VOC's), Bioe□uents, and Unpleasant Odors. Unique to our activated carbon filter, the carbon particles are prevented from releasing downstream into the other filters, dramatically increasing the Apex Series eective life cycle

# **ANTIMICROBIAL** FILTER

ANTIMICROBIAL TREATED FILTER

The Apex Series Antimicrobial Filter is treated with an EPA registered antimicrobial agent that will help to inhibit the growth of captured airborne microbes. A microbe is a living thing that is too small to be seen with the naked eye. Many of these airborne microbes can attach to the surface of objects and cause degradation of the material itself. This filter will prolong the life of the final and most efficient filter stage, the HEPA filter.

## **PURIFYING** HEPA

CERTIFIED HEPA FILTER

High Efficiency Particulate Air (HEPA) filters are the World Standard for the provision of "Clean Air". This HEPA filter is 99.99% eective in removing particulate size of 0.3 micron and even more effective in capturing smaller particles.

Unique to the Apex Series HEPA is the Controlled Media Spacing which enables the unit's high-flow capacity.