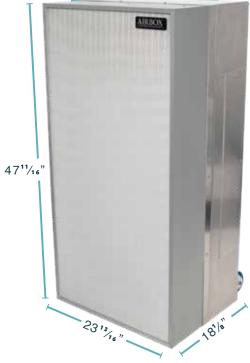

pex Series will surely exceed your clean air expectations as it meets all International Organization for Standardization (ISO) Standards for commercial clean rooms.

### **MOBILE, STATIONARY, OR SUSPENDED -**YOU CHOOSE

The Apex Series can be suspended from the ceiling using steel quarter-inch 20 all thread or can be placed standing upright on the ground. The unit is also portable with heavy-duty casters for ease of movement to high-traffic areas.

### **HIGH-STRENGTH MIXTURE OF BRUSHED** & POLISHED ALUMINUM CASING

Proudly built in the USA, the quality of materials used to construct the Apex Series allows it to withstand the most brutal conditions and environments.

Rest-assured knowing the Apex Series will provide a lifetime of clean air.



Measurements are nominal.

## **DIMENSIONS**



**IDEAL LOCATIONS** TO PURIFY













# STATE-OF-THE-ART **AIR FLOW & FILTRATION**



**ODOR** SHIELD

ACTIVATED CARBON FILTER

When passing through the Activated Carbon Filter the air is cleansed of Chemicals, Volatile Organic Compounds (VOC's), Bioe□uents, and Unpleasant Odors. Unique to our activated carbon filter, the carbon particles are prevented from releasing downstream into the other filters, dramatically increasing the Apex Series eective life cycle

# **ANTIMICROBIAL** FILTER

ANTIMICROBIAL TREATED FILTER

The Apex Series Antimicrobial Filter is treated with an EPA registered antimicrobial agent that will help to inhibit the growth of captured airborne microbes. A microbe is a living thing that is too small to be seen with the naked eye. Many of these airborne microbes ca