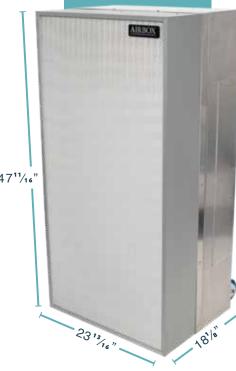

in HEPA filter. Whatever your application, the Apex Series will surely exceed your clean air expectations as it meets all International Organization for Standardization (ISO) Standards for commercial clean rooms.

### **MOBILE, STATIONARY, OR SUSPENDED -**YOU CHOOSE

The Apex Series can be suspended from the ceiling using steel quarter-inch 20 all thread or can be placed standing upright on the ground. The unit is also portable with heavy-duty casters for ease of movement to high-traffic areas.

### **HIGH-STRENGTH MIXTURE OF BRUSHED** & POLISHED ALUMINUM CASING

Proudly built in the USA, the quality of materials used to construct the Apex Series allows it to withstand the most brutal conditions and environments.

Rest-assured knowing the Apex Series will provide a lifetime of clean air.



Measurements are nominal.

## **DIMENSIONS**



**IDEAL LOCATIONS** TO PURIFY













# STATE-OF-THE-ART **AIR FLOW & FILTRATION**



**ODOR** SHIELD

ACTIVATED CARBON FILTER

When passing through the Activated Carbon Filter the air is cleansed of Chemicals, Volatile Organic Compounds (VOC's), Bioe□uents, and Unpleasant Odors. Unique to our activated carbon filter, the carbon particles are prevented from releasing downstream into the other filters, dramatically increasing the Apex Series eective life cycle

# **ANTIMICROBIAL** FILTER

ANTIMICROBIAL TREATED FILTER

The Apex Series Antimicrobial Filter is treated with an EPA registered antimicrobial agent that will help to inhibit the growth of captured airborne microbes. A microbe is a living thing that is too small to be seen with t